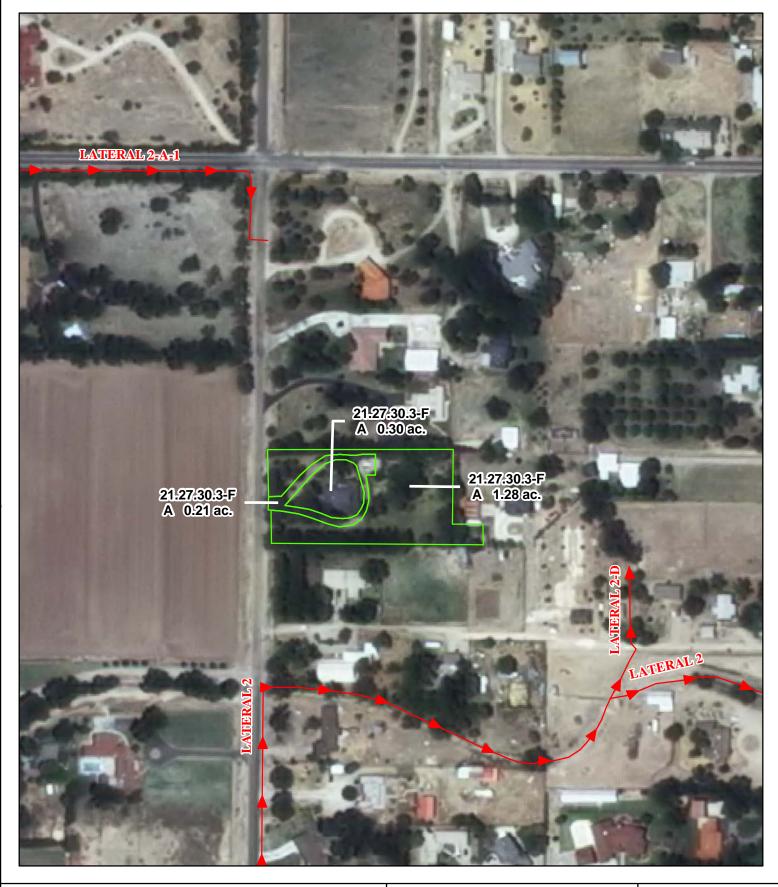

f. Location and Amount of Irrigated Acreage:

Section 30, Township 21S, Range 27E, N.M.P.M.

Pt. SW<sup>1</sup>/<sub>4</sub> 1.79 acres

Total: 1.79 acres

As shown on the attached revised Hydrographic Survey Map for Subfile No. 21.27.30.3-F, and the CID Section Hydrographic Survey Map Sheet No. 40 (1999-2011), included in Part F of this Appendix, representing the Court record as of the date of the filing of this Decree.

## **Tract Boundaries**

Surface Water Only

Supplemental Groundwater

Reservoir / Pond

No Right

2009 Digital Orthophotography Grid Interval = 1000

Scale 1 " = 200;

1:2,400

# Pecos River Stream System **Carlsbad Irrigation District**

Hydrographic Survey Township 21

D.D.

Mary V. & Rob J. Kamermans Subfile 21.27.30.3-F